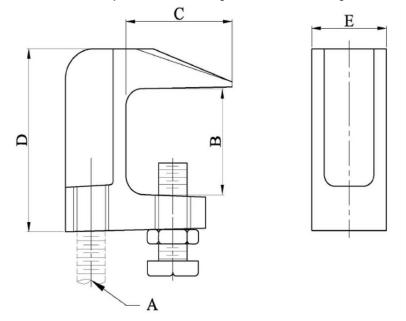

Dimensional Data are Subject to Manufacturing Tolerance and Change Without Notice

| Rod size<br>A | В    | С    | D    | E    | Max Load(Lbs) |             | Max Pipe<br>Size | Approx<br>N.W.(Lbs) |
|---------------|------|------|------|------|---------------|-------------|------------------|---------------------|
| (inch)        |      |      |      |      | Regular       | Reverse     |                  |                     |
| 3/8           | 1.25 | 0.82 | 1.95 | 0.93 | 400           | Not allowed | 4                | 0.36                |
| 1/2           | 1.25 | 0.82 | 2.10 | 1.00 | 500           | Not allowed | 8                | 0.40                |
| 5/8           | 1.25 | 1.22 | 2.32 | 1.26 | 800           | Not allowed | 5                | 0.78                |
| 3/4           | 1.25 | 1.27 | 2.48 | 1.34 | 950           | Not allowed | 6                | 0.97                |

Size Range: 3/8", 1/2", 5/8", 3/4" Material: Malleable iron ASTMA47 Grade 32510 Finish: Plain / Galvanized